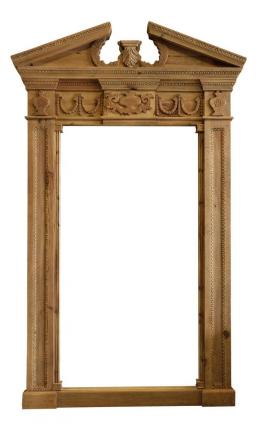

Industrial mirror in recycled wood, 230 cm, vintage style

| Ref. :                  | N           | /IB135              |                   |
|-------------------------|-------------|---------------------|-------------------|
| EAN13. :                | 3           | 701228 <sup>.</sup> | 110843            |
| Product<br>Dimension. : | H<br>L<br>P | 10<br>140<br>230    |                   |
| Product weight. :       |             | 3                   | <mark>3</mark> Kg |

## Matériaux principal .: Bois recyclé

Color .:

- Seat type .:
- Number of seat .:

## Special features of the seat .:

- Essence of wood .: pin
  - Leather Type .:
- Thickness of leather .:
  - Tickness glass .:
    - Frame mater .:
    - Leather finish .:

Leather maintenance

Number of drawe