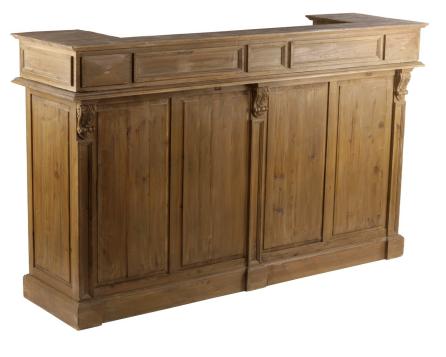

Industrial vintage counter in recycled wood, 180 cm, 3 drawers

| Ref. :                  | MB132         |                    |  |  |  |
|-------------------------|---------------|--------------------|--|--|--|
| EAN13. :                | 3701228110812 |                    |  |  |  |
| Product<br>Dimension. : | H<br>L<br>P   | 110<br>180<br>50   |  |  |  |
| Product weight. :       |               | <mark>60</mark> Kg |  |  |  |

## Matériaux principal .: Bois recyclé

- Color .: Bois Naturel vieilli
- Seat type .:
- Number of seat .: