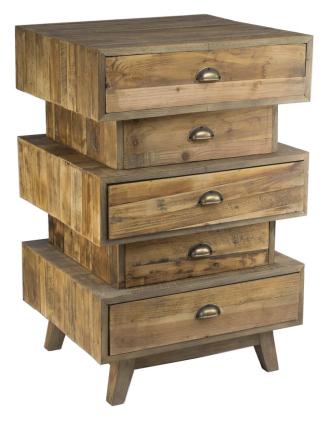

Support furniture in recycled wood, 100 cm, vintage industrial style

| Ref. :                  | Ν             | <b>/</b> B116   |       |  |
|-------------------------|---------------|-----------------|-------|--|
| EAN13. :                | 3701228109540 |                 |       |  |
| Product<br>Dimension. : | H<br>L<br>P   | 100<br>65<br>60 |       |  |
| Product weight. :       |               |                 | 25 Kg |  |
| Cardboards              | Н             | C1<br>67        |       |  |

## **Product Features**

Particularity of the product .:

- Matériaux principal .: Bois recyclé
  - Color .: Bois Naturel vieilli
  - Seat type .:
  - Number of seat .:

## Special features of the seat .:

- Essence of wood .: pin
  - Leather Type .:
- Thickness of leather .:
  - Tickness glass .:
    - Frame mater .:
    - Leather finish .:

Leather maintenance

Number of drawe