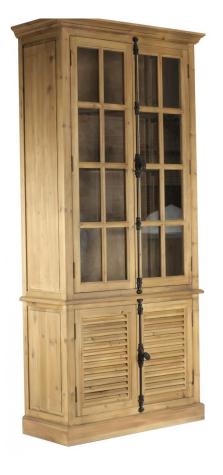

## Vitrine

| Ref. :                  | I           | <b>MB112</b>     |                    |
|-------------------------|-------------|------------------|--------------------|
| EAN13. :                | 3           | 370122           | 8110072            |
| Product<br>Dimension. : | H<br>L<br>P | 223<br>105<br>45 |                    |
| Product weight. :       |             |                  | <mark>88</mark> Kg |

## **Product Features**

Matériaux principal .: Bois recyclé

## Color .: Bois Naturel vieilli

Essence of wood .: pin

Number of shelves .: 4

Important .: Recycled wood is an old material and living with natural irregularities, it can have traces of previous lives, which will give it all its charm and its authenticity. It expands and contracts under the influence of the humidity of the air.