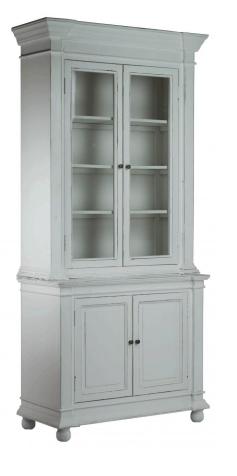

Two-part buffet in aged white wood, rustic design, 215 cm

| Ref. :                  | ľ           | <b>//B103</b>    |                    |
|-------------------------|-------------|------------------|--------------------|
| EAN13. :                | 3           | 8701228          | 101483             |
| Product<br>Dimension. : | H<br>L<br>P | 215<br>106<br>48 |                    |
| Product weight. :       |             | 7                | <mark>70</mark> Kg |

## **Product Features**

Particularity of the product .:

- Matériaux principal .: Bois
  - Color .: Blanc vieilli
  - Seat type .:
  - Number of seat .:

## Special features of the seat .:

- Essence of wood .: orme
  - Leather Type .:
- Thickness of leather .:
  - Tickness glass .:
    - Frame mater .:
    - Leather finish .:

Leather maintenance

Number of drawe