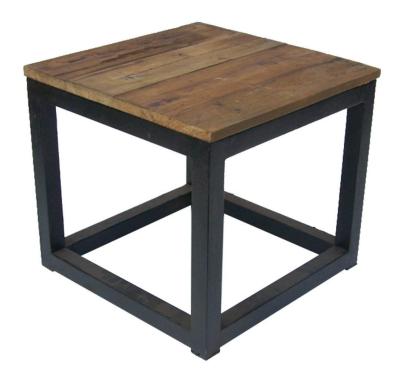

Side table, wood and metal, rustic and industrial design

| Ref. :                  | r           | <b>MB10</b>    |                    |
|-------------------------|-------------|----------------|--------------------|
| EAN13. :                | 3           | 87012          | 28107980           |
| Product<br>Dimension. : | H<br>L<br>P | 45<br>50<br>50 |                    |
| Product weight. :       |             |                | <mark>18</mark> Kg |

## **Product Features**

Particularity of the product .:

## Matériaux principal .: Métal & Bois

- Color .: Bois Naturel vieilli & Noir Martelé
- Seat type .:
- Number of seat .:

## Special features of the seat .:

- Essence of wood .: pin
  - Leather Type .:
- Thickness of leather .:
  - Tickness glass .:
    - Frame mater .:
    - Leather finish .:

Leather maintenance

Number of drawe