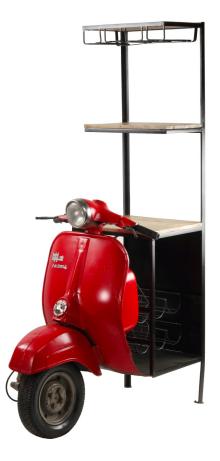

Industrial Scooter bar in red metal and recycled mango wood, 3 shelves

| Ref. :                  | I           | N95              |
|-------------------------|-------------|------------------|
| EAN13. :                | 3           | 3701228101186    |
| Product<br>Dimension. : | H<br>L<br>P | 105<br>150<br>60 |
| Product weight. :       |             | 27.5 Kg          |

## **Product Features**

Particularity of the product .: Rangement à bouteille

Matériaux principal .: Métal & Bois

Color .: Rouge, noir et bois natrel

Seat type .:

Number of seat .:

Special features of the seat .:

Essence of wood .: manguier

Leather Type .:

Thickness of leather .:

Tickness glass .:

Frame mater .:

Leather finish .:

Leather maintenance

Number of drawe