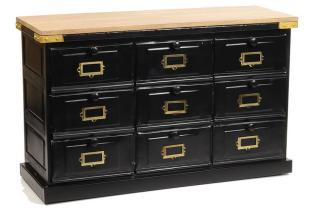

Industrial sideboard in black metal and mango wood, 9 drawers

| Ref. :                  | IN84        |                 |  |
|-------------------------|-------------|-----------------|--|
| EAN13. :                | 3           | 3701228101650   |  |
| Product<br>Dimension. : | H<br>L<br>P | 65<br>105<br>40 |  |
| Product weight. :       |             | 49.2 Kg         |  |

## **Product Features**

Particularity of the product .:

Matériaux principal .: Bois & Fer

Color .: Bois Naturel vieilli & Noir

Seat type .:

Number of seat .:

Special features of the seat .:

Essence of wood .: manguier