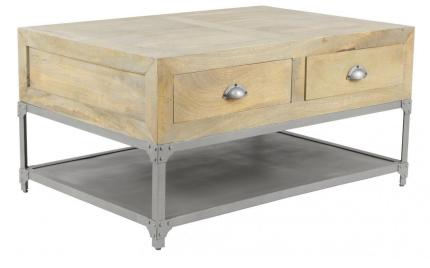

Imall industrial coffee table in mango wood and metal, 4 drawers, 1 shelf

| Ref. :                  | IN80           |
|-------------------------|----------------|
| EAN13. :                | 3701228110973  |
| Product<br>Dimension. : | H 45<br>L<br>P |
| Product weight. :       | 40.5 Kg        |

## **Product Features**

Particularity of the product .:

Matériaux principal .: Métal & Bois

Color .: Gun's Barrel

Seat type .:

Number of seat .:

Special features of the seat .:

Essence of wood .: Mango