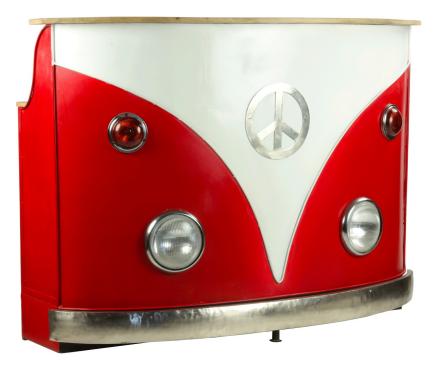

Peace & Love industrial counter in red and white metal, mango wood top

| Ref. :                  |             | IN78-R               |
|-------------------------|-------------|----------------------|
| EAN13. :                |             | 3701228106143        |
| Product<br>Dimension. : | H<br>L<br>P | 110<br>155<br>65     |
| Product weight. :       |             | <mark>45.3</mark> Kg |