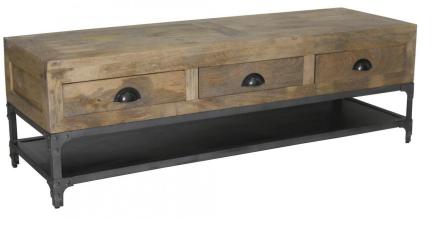

Industrial TV stand in mango wood and metal, 3 drawers, 1 shelf

| Ref. :                  | I           | N65                |
|-------------------------|-------------|--------------------|
| EAN13. :                | 3           | 3701228110355      |
| Product<br>Dimension. : | H<br>L<br>P | 45<br>140<br>45    |
| Product weight. :       |             | <mark>41</mark> Kg |

## **Product Features**

Particularity of the product .:

Matériaux principal .: Bois & Métal

Color .: Gun's Barrel

Seat type .:

Number of seat .:

Special features of the seat .:

Essence of wood .: Mango