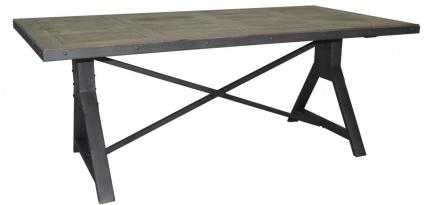

Industrial dining table in mango wood and metal, 180x91 cm

| Ref. :                  | I             | N51             |  |
|-------------------------|---------------|-----------------|--|
| EAN13. :                | 3701228110652 |                 |  |
| Product<br>Dimension. : | H<br>L<br>P   | 69<br>180<br>91 |  |
| Product weight. :       |               | 55.7 Kg         |  |

## **Product Features**

Particularity of the product .:

Matériaux principal .: Bois & Métal

Color .: Gun's Barrel

Seat type .:

Number of seat .:

Special features of the seat .:

Essence of wood .: Mango