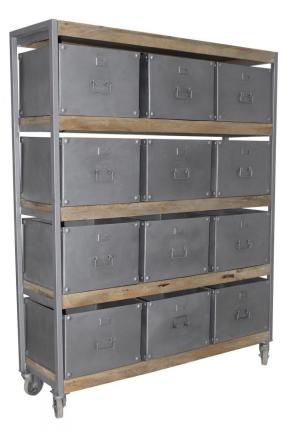

Industrial storage unit in mango wood and metal, 12 drawers

| Ref. :                     | 1           | N49                  |
|----------------------------|-------------|----------------------|
| EAN13. :                   | 3           | 3701228110638        |
| Product<br>Dimension. :    | H<br>L<br>P | 160<br>127<br>37     |
| Product weight. :          |             | <mark>89.4</mark> Kg |
|                            |             | C1                   |
| Cardboards<br>Dimension. : | H<br>L<br>P | 130<br>165<br>40     |

## **Product Features**

Particularity of the product .:

- Matériaux principal .: Bois & Métal
  - Color .: Gun's Barrel
  - Seat type .:
  - Number of seat .:

## Special features of the seat .:

- Essence of wood .: Mango
  - Leather Type .:
- Thickness of leather .:
  - Tickness glass .:
    - Frame mater .:
    - Leather finish .:

Leather maintenance

Number of drawe