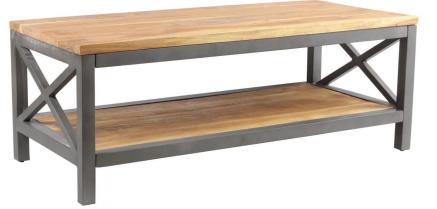

Industrial coffee table in acacia wood and metal, 120 cm

| Ref. :                  | 1             | N36             |  |
|-------------------------|---------------|-----------------|--|
| EAN13. :                | 3701228110430 |                 |  |
| Product<br>Dimension. : | H<br>L<br>P   | 46<br>120<br>56 |  |
| Product weight. :       |               | 44.2 Kg         |  |

## **Product Features**

Particularity of the product .:

- Matériaux principal .: Bois & Métal
  - Color .: Gun's Barrel
  - Seat type .:
  - Number of seat .:

## Special features of the seat .:

- Essence of wood .: Acacia
  - Leather Type .:
- Thickness of leather .:
  - Tickness glass .:
    - Frame mater .:
    - Leather finish .:

Leather maintenance

Number of drawe