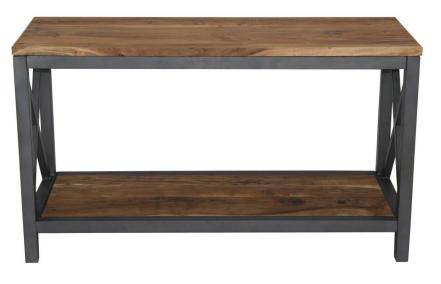

## Industrial console in acacia wood and metal, 122 cm

| Ref. :                  | I           | N35             |
|-------------------------|-------------|-----------------|
| EAN13. :                | 3           | 3701228110423   |
| Product<br>Dimension. : | H<br>L<br>P | 70<br>122<br>46 |
| Product weight. :       |             | 18.5 Kg         |

## **Product Features**

Particularity of the product .:

- Matériaux principal .: Bois & Métal
  - Color .: Gun's Barrel
  - Seat type .:
  - Number of seat .:

## Special features of the seat .:

- Essence of wood .: Acacia
  - Leather Type .:
- Thickness of leather .:
  - Tickness glass .:
    - Frame mater .:
    - Leather finish .:

Leather maintenance

Number of drawe