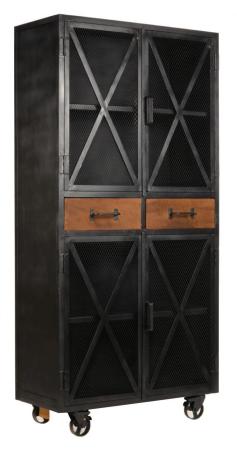

Industrial wardrobe in mango wood and metal, 2 drawers, 2 shelves

| Ref. :                  | IN19                  |        |
|-------------------------|-----------------------|--------|
| EAN13. :                | 3701228               | 110256 |
| Product<br>Dimension. : | H 183<br>L 90<br>P 40 |        |
| Product weight. :       | 89.1                  | 5 Kg   |
|                         |                       |        |
|                         | C1                    |        |

## **Product Features**

Particularity of the product .:

- Matériaux principal .: Bois & Métal
  - Color .: Gun's Barrel
  - Seat type .:
  - Number of seat .:

## Special features of the seat .:

- Essence of wood .: Mango
  - Leather Type .:
- Thickness of leather .:
  - Tickness glass .:
    - Frame mater .:
    - Leather finish .:

Leather maintenance

Number of drawe