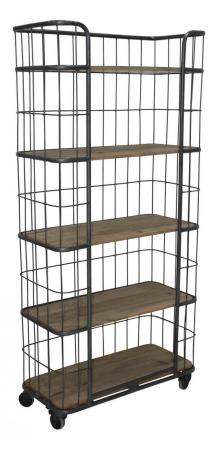

Industrial shelf in mango wood and metal, 5 shelves, with wheels

| Ref. :<br>EAN13. :         |                       |
|----------------------------|-----------------------|
| Product<br>Dimension. :    | H 180<br>L 85<br>P 45 |
| Product weight. :          | 34.5 Kg               |
| Cardboards<br>Dimension. : | C1<br>H 90<br>L 185   |

## **Product Features**

Particularity of the product .: Sur roulette

Matériaux principal .: Bois & Métal

Color .: Gun's Barrel

Seat type .:

Number of seat .:

Special features of the seat .:

Essence of wood .: Mango