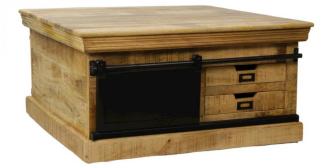

Industrial coffee table in wood and iron, 90x90 cm, sliding door, 4 drawers

| Ref. :                  |             | IN163          |
|-------------------------|-------------|----------------|
| EAN13. :                |             | 3701228114810  |
| Product<br>Dimension. : | H<br>L<br>P | 45<br>90<br>90 |
| Product weight. :       |             | 58.4 Kg        |

## **Product Features**

Particularity of the product .: Porte coulissante

Matériaux principal .: Bois & Fer

Color .: Bois naturel & Noir

Seat type .:

Number of seat .:

Special features of the seat .:

Essence of wood .: Mango