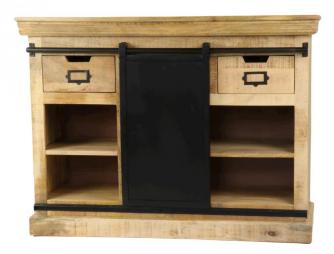

Industrial sideboard in wood and iron, sliding door, 3 drawers, 2 shelves

| Ref. :                  | I           | N161                 |
|-------------------------|-------------|----------------------|
| EAN13. :                | 3           | 3701228114834        |
| Product<br>Dimension. : | H<br>L<br>P | 85<br>115<br>40      |
| Product weight. :       |             | <mark>65.3</mark> Kg |

## **Product Features**

Particularity of the product .: Porte coulissante

Matériaux principal .: Bois & Fer

Color .: Bois naturel & Noir

Seat type .:

Number of seat .:

Special features of the seat .:

Essence of wood .: Mango