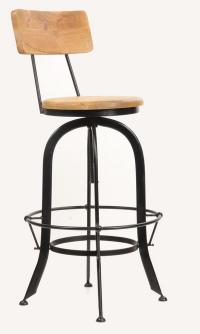

Industrial bar stool in mango wood and metal, adjustable seat

| Ref. :                     | IN15        |                       |
|----------------------------|-------------|-----------------------|
| EAN13. :                   | 3           | 701228110225          |
| Product<br>Dimension. :    | H<br>L<br>P | 116<br>42<br>42       |
| Product weight. :          |             | 10.85 Kg              |
|                            |             |                       |
| Cardboards<br>Dimension. : | H<br>L<br>P | C1<br>46<br>120<br>46 |
| Shipping weight. :         |             | <mark>13</mark> Kg    |

Particularity of the product .:

Matériaux principal .: Bois & Métal

Color .: Gun's Barrel

Seat type .:

Number of seat .:

Special features of the seat .: Adjustable in height and pivoting

Essence of wood .: Mango