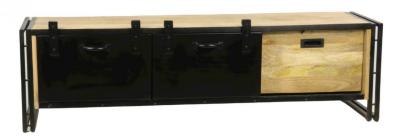

Industrial TV stand wood and iron, sliding door, 154 cm

| Ref. :                  | I           | N144                 |
|-------------------------|-------------|----------------------|
| EAN13. :                |             | 3701228114995        |
| Product<br>Dimension. : | H<br>L<br>P | 45<br>154<br>42      |
| Product weight. :       |             | <mark>41.2</mark> Kg |

## Particularity of the product .: Porte coulissante

## Matériaux principal .: Bois & Fer

## Color .: Bois naturel & Noir

## Essence of wood .: Mango

Leather Type .: