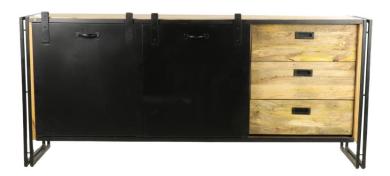

Industrial buffet wood and iron, sliding door, 3 drawers, 195 cm

| Ref. :                  | I             | N143                 |  |
|-------------------------|---------------|----------------------|--|
| EAN13. :                | 3701228115008 |                      |  |
| Product<br>Dimension. : | H<br>L<br>P   | 85<br>195,5<br>45    |  |
| Product weight. :       |               | <mark>80.4</mark> Kg |  |

## Particularity of the product .: Porte coulissante

Matériaux principal .: Bois & Fer

Color .: Bois naturel & Noir

Seat type .:

Number of seat .:

Special features of the seat .:

Essence of wood .: Mango

Leather Type .: