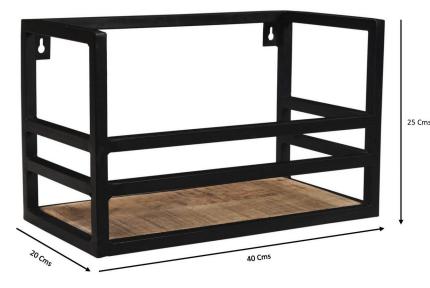

Wall shelf wood and iron, 1 shelf, industrial style, 70 cm

|    | Ref. :<br>EAN13. :      |             | N138           | 28114223            | 2 |
|----|-------------------------|-------------|----------------|---------------------|---|
| IS | Product<br>Dimension. : | H<br>L<br>P | 25<br>70<br>20 |                     |   |
|    | Product weight. :       |             |                | <mark>4.6</mark> Kg |   |
|    |                         |             |                |                     |   |