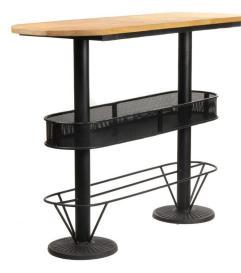

Industrial standing table in mange wood and iron, 100 cm height

| Ref. :                  | I             | N04              |  |  |
|-------------------------|---------------|------------------|--|--|
| EAN13. :                | 3701228110140 |                  |  |  |
| Product<br>Dimension. : | H<br>L<br>P   | 100<br>155<br>50 |  |  |
| Product weight. :       |               | 52.7 Kg          |  |  |

## **Product Features**

Particularity of the product .:

Matériaux principal .: Bois & Fer

Color .: Bois Naturel vieilli & Noir

Seat type .:

Number of seat .:

Special features of the seat .:

Essence of wood .: Mango